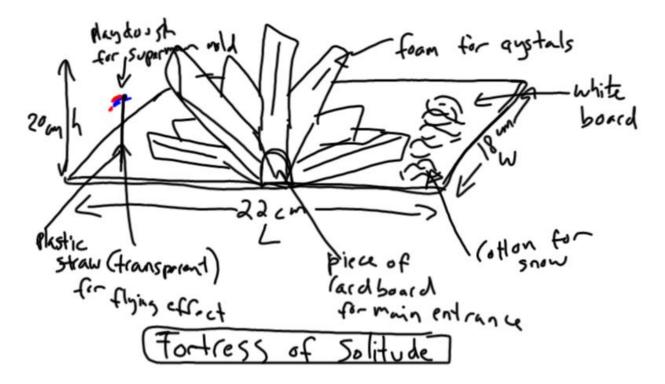

I chose for my design project to build the fortress of solitude as seen in the Superman movies.

My final design is based on the fortress seen in Superman II.

I chose this variation of the Superman's fortress because I felt it would translate well into a small scale replica. This variation of the fortress is very symmetrical and I think would look aesthetically pleasing with the snow covered background.

I ultimately chose the fortress of solitude over my other design ideas (Avengers' tower, Pride rock) because I felt if I wanted produce a project that would stand out the fortress of solitude would be the best choice of the three. I chose the Superman II design because it is simple yet elegant in appearance and I already have the materials that would be required to create it.

FINAL DESIGN: FORTRESS OF SOLITUDE (SUPERMAN II)